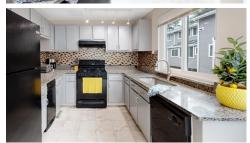

## Remarks

Come see this luxurious sun-filled end-unit townhouse at Chelmsford Village. This home boasts a sunken, spacious living room with gas fireplace that opens to a large front private deck. The spacious kitchen features granite counters, gourmet sink, eat-in area and a balcony for you to enjoy your morning tea or coffee. A formal dining area and half bath round out the first floor. The second floor boasts cathedral ceilings with a large master bedroom with en-suite bath and a walk-in closet. Additional bedroom with oversized closet and a large den prefect for use as an office complete this level. The finished basement with custom built-in cabinets provides additional living space for family entertainment and plenty of storage. Enjoy all of the amenities that Chelmsford Village has to offer including two swimming pools.