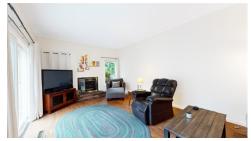

## Remarks

Come see this luxurious sun-filled end-unit townhouse at Chelmsford Village. This home boasts a sunken, spacious living room with gas fireplace that opens to a large front private deck. The spacious kitchen features granite counters, gourmet sink, eat-in area and a balcony for you to enjoy your morning tea or coffee. A formal dining area and half bath round out the first floor. The second floor boasts cathedral ceilings with a large master bedroom with en-suite bath and a walk-in closet. Additional bedroom with oversized closet and a large den prefect for use as an office complete this level. The finished basement with custom built-in cabinets provides additional living space for family entertainment and plenty of storage. Enjoy all of the amenities that Chelmsford Village has to offer including two swimming pools.