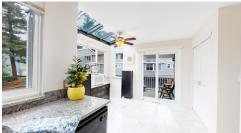

## Remarks

Come see this luxurious sun-filled end-unit townhouse at Chelmsford Village. This home boasts a sunken, spacious living room with gas fireplace that opens to a large front private deck. The spacious kitchen features granite counters, gourmet sink, eat-in area and a balcony for you to enjoy your morning tea or coffee. A formal dining area and half bath round out the first floor. The second floor boasts cathedral ceilings with a large master bedroom with en-suite bath and a walk-in closet. Additional bedroom with oversized closet and a large den prefect for use as an office complete this level. The finished basement with custom built-in cabinets provides additional living space for family entertainment and plenty of storage. Enjoy all of the amenities that Chelmsford Village has to offer including two swimming pools.